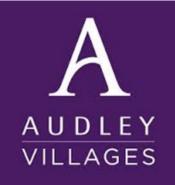

# Y10 & 12 Work Experience

By Mrs J Mitchell, Vocational Learning & Work Experience Officer

## Well Done Year 10 & 12 on Your Work Experience

During the summer term, all our 'Green Tie' students and some of our Year 12s experienced a week of work experience, some of them for the very first time. For Year 10 this was the culmination of considerable preparation and planning with the students through our 'World of Work' programme. Those in Year 12 who chose work experience were wanting to explore their career options with a view to deciding which pathway to take at the end of Year 13.

There was a great variety of placements ranging from small, independent and local companies to large multi-national corporations. Students were visited by their tutors and staff who gave positive feedback on the placements they were undertaking. Students will be receiving their employer feedback soon and reflecting on their experiences in Citizenship lessons.

Overall the feedback from employers has been very positive, there are a number of amazing success stories and part-time job offers – proof of how impressed the employers have been! Here are some comments from the placement providers,