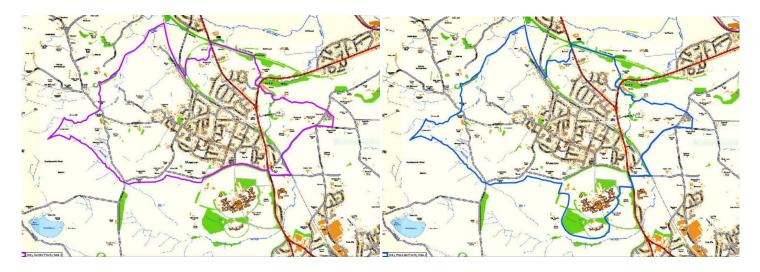

#### **Expansion of the Priority 2 Catchment Area:**

We are opening a consultation to seek your views on a proposed slight expansion of the Priority 2 catchment area for Ilkley Grammar School for admissions from September 2021. The proposed change involves extending the Priority 2 boundary to encompass the High Royds Estate in Menston; there are no changes to the defined Priority 1 catchment area.

High Royds Estate in Menston is currently excluded from our Priority 2 catchment area by virtue of the Priority 2 catchment southern boundary which closely follows Bingley Road until it cuts across Hawksworth Moor to Burley Moor. Since the High Royds estate has been built, families living in this area have increasingly struggled to get a place at Ilkley Grammar School as other students who also live outside of the main priority areas and out of district, have been given preference based on straight-line distance. Given that most children on the High Royds Estate attend Menston Primary, a Bradford school and a main 'feeder' primary for Ilkley Grammar School, the governors would now like to extend the boundary for the Priority 2 catchment to include this residential area. Under the proposal, this would mean that children living on the High Royds Estate would have an increased chance of securing a place at Ilkley Grammar School under the same criteria as their Menston friends, as they would live within the school's defined Priority 2 catchment area, rather than, as is currently the case, be dealt with as out-of-area applicants.

Following a £4.7 million capital investment from Bradford Metropolitan District Council, Ilkley Grammar School increased its Published Admissions Number (PAN) permanently to 300 from September 2018. This has enabled the school to increase the number of places available for students living in its two catchment areas. Please note, extension of the Priority 2 catchment will not impact on allocation under Priority 1 and will not disadvantaged those living in the residential estates in Menston which fall within the current Priority 2 area. In addition, the current admissions policy for Ilkley Grammar School for years 7-11 will remain unchanged.