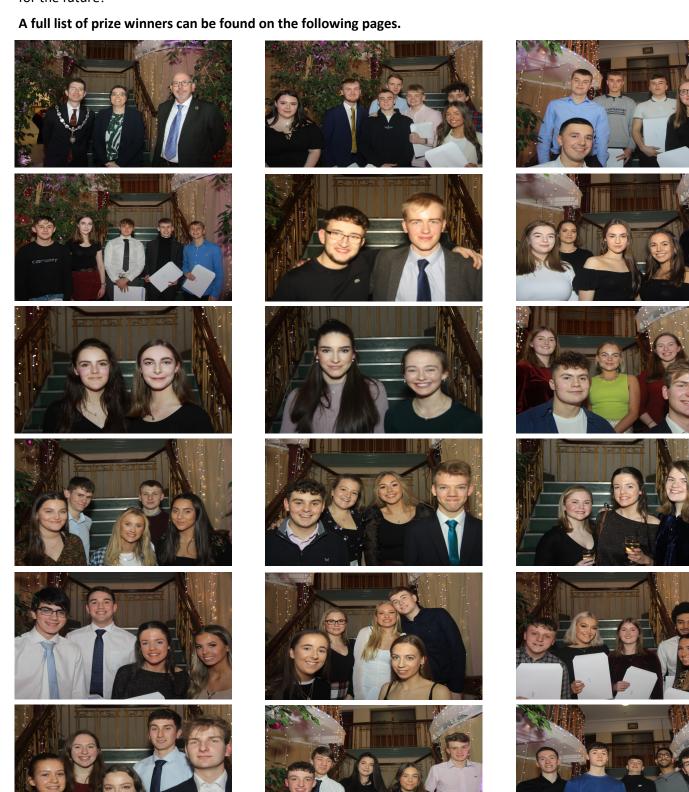

### **Year 13 Presentation Evening 2019**

By Mrs C Purnell: Deputy Headteacher: Quality & Impact/Trust Transition & Development

On Thursday 19<sup>th</sup> December 2019, we celebrated another fantastic evening at the King's Hall in Ilkley honouring the Alevel achievements of the Class of 2017-19. With new, more demanding qualifications now in every subject, the students had every right to feel proud of their collective achievements: with a 99% pass rate, 79% of all grades were at A\*-C, 60% at A\*-B and nearly one third of all entries were at A/A\* grades. More importantly, IGS students made significantly above average progress compared to students who had similar GCSE starting points nationally.

The whole evening was an excellent showcase for the school and an uplifting end to a busy term. Students proudly collected their A-level certificates to the warm applause and congratulations of friends, family, IGS staff and special guests including our Guest of Honour, Professor Tim Benton and Ilkley Town Mayor, Mark Stidworthy. It was clear that this year group had again risen to the challenge to secure their Personal Best and the months of hard work, determination and resilience had paid off. Ms. Williams, Headteacher, said "Our Year 13 Presentation Evening was yet again a fantastic event and a privilege to be a part of. As every year at IGS, we are fortunate to have so much to celebrate in the achievements of our students and this year was no exception."